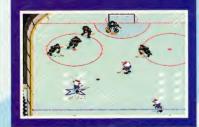

lthough you have to look hard to spot the differences. The graphics are the same, the playability is almost identical and if you've got one of the previous two games you'll

know what to expect. The question is, are we being ripped off? Well,

EA obviously think we're not. A few minor



changes here and there and they've got a whole new product. There are several new play modes, more tournaments, two, three and four-player games if you shell out for the four-player adaptor, and little digitised cameos of the players. Well worth the money, eh?



▲ Blimey, would you look at the size of those two behind the goal! Talk about having an unfair advantage.



Following your attacker up the field and get ready to pass. The most accurate way is to head towards them then hit B as you get in close









### COMMENT



Perhaps the biggest mystery about this game for me is the way it's probably going to sell by the bucket-load. Take it from me, it's a pointless purchase unless you're after the four-player

### MARK

option. It's not that it's a bad game, it's just that the previous incarnation was far more enjoyable. For one thing it had the fighting. Gall me violent and shallowminded, but I loved giving any opposing player who scored a ruddy good scudding for being such a smart-ass. If you feel that is an aspect you can do without, this version is the one to look for. Me, I'm sticking with '93.

### FUUR OF THE BEST

The key feature of this version is its compatibility with EA's new four-player adapter. Plug in this widget and the extra joypads to play with up to four people in a t